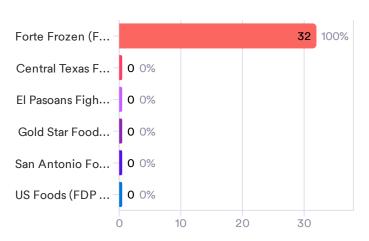

## Forte Frozen

Warehouse Customer Service Survey Results

Which TDA contracted warehouse stored and delivered your USDA Foods (brown box, fee for service and Farm to School, as applicable) in school year 2022-2023?