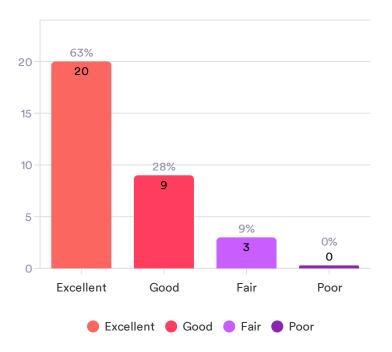

# Please rate your overall experience with your TDA contracted warehouse on accuracy of orders.

contracted warehouse on timeliness of deliveries.

32 Responses

Please rate your overall experience with your TDA contracted warehouse on customer service from drivers.