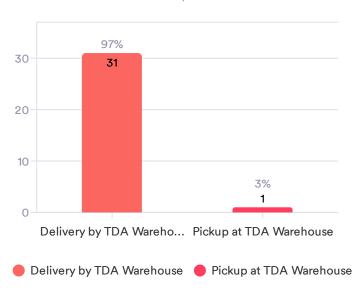

### How do you receive your USDA Foods?

Have you ever received an invoice prior to actually receiving delivery (or pick-up) of the USDA Foods?

32 Responses