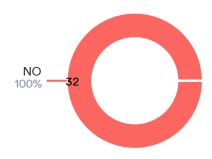

# Does the TDA contracted warehouse notify you of late deliveries and/or any changes in deliveries in a timely manner?