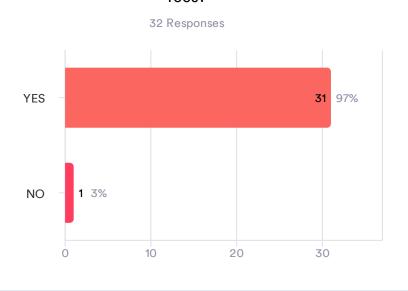

# Does the TDA contracted warehouse notify you of late deliveries and/or any changes in deliveries in a timely manner?