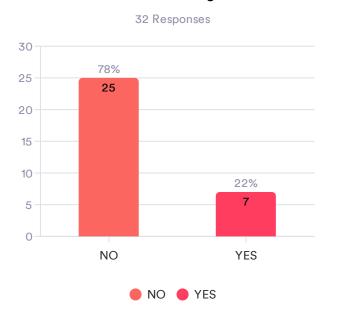

Does the TDA contracted warehouse provide a Bill of Lading for signature at the time of delivery/pick-up to validate your order's accuracy for every order?

32 Responses

100% 30 32 20 10 0% 0

YES NO

Has a TDA contracted warehouse staffer ever rushed or denied you the time to review the order/inspect the shipment before signing the Bill of Lading?

If yes to the previous question, please provide the frequency in occurrence.

Please rate the typical condition of your USDA Foods upon exchange from the TDA contracted warehouse.

NO

Have you ever received an invoice prior to actually receiving delivery (or pick-up) of the USDA Foods?