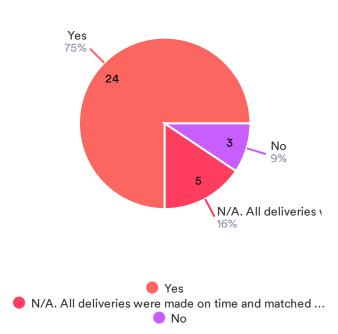

# Does the TDA contracted warehouse notify you of late deliveries and/or any changes in deliveries in a timely manner?

### If no to the previous question, please provide further information.

#### 5 Responses

| Data                                                                                                                                                                                                                                                   | Responses |
|--------------------------------------------------------------------------------------------------------------------------------------------------------------------------------------------------------------------------------------------------------|-----------|
| n/a                                                                                                                                                                                                                                                    | 1         |
| Our deliveries are on Mondays. If any notification is received, it is on the Friday before at the earliest. Sometimes the notification email is received the same day (Monday) in the morning.                                                         | 1         |
| na                                                                                                                                                                                                                                                     | 1         |
| Always contacted me.                                                                                                                                                                                                                                   | 1         |
| we have had most of our deliveries show up several times at different times than scheduled. Even after communicating directly with the warehouse and giving alternate phone numbers for the drivers if ever needed to ensure delivery was as agreed on | 1         |