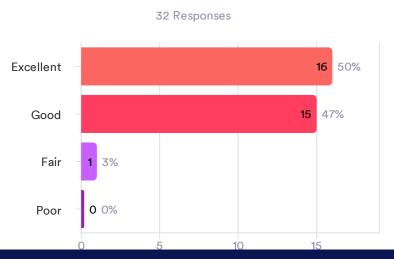

# Please rate your overall experience with your TDA contracted warehouse on accuracy of orders.

contracted warehouse on timeliness of deliveries.

32 Responses

Please rate your overall experience with your TDA contracted warehouse on customer service from drivers.

Please rate your overall experience with your TDA contracted warehouse on timeliness of deliveries.

32 Responses

Please rate your overall experience with your TDA contracted warehouse on customer service from customer service representatives.