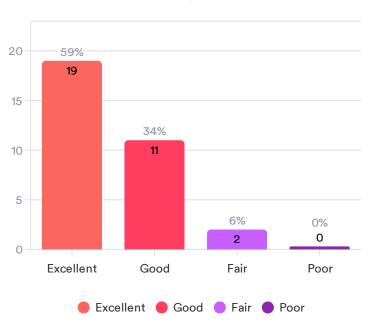

Please rate your overall experience with your TDA contracted warehouse on timeliness of deliveries.

32 Responses

Please rate your overall experience with your TDA contracted warehouse on customer service from customer service representatives.