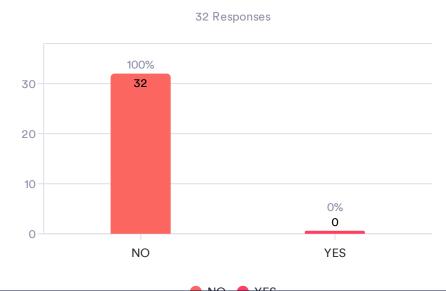

Does the TDA contracted warehouse provide a Bill of Lading for signature at the time of delivery/pick-up to validate your order's accuracy for every order?

32 Responses

100% 30 32 20 10 0% 0

YES NO

Has a TDA contracted warehouse staffer ever rushed or denied you the time to review the order/inspect the shipment before signing the Bill of Lading?