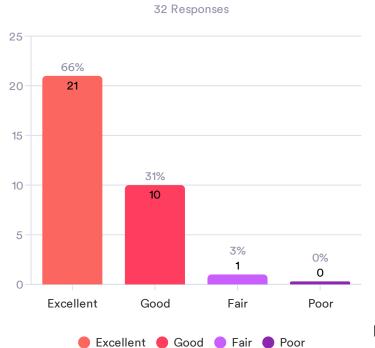

# Please rate your overall experience with your TDA contracted warehouse on accuracy of orders.

contracted warehouse on timeliness of deliveries.

32 Responses

Please rate your overall experience with your TDA contracted warehouse on customer service from drivers.

Please rate your overall experience with your TDA contracted warehouse on timeliness of deliveries.

32 Responses

Please rate your overall experience with your TDA contracted warehouse on customer service from customer service representatives.