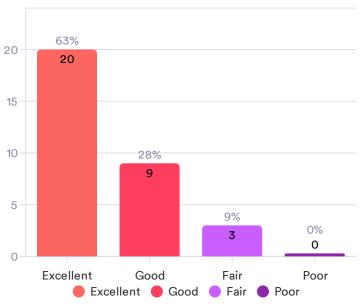

# Please rate your overall experience with your TDA contracted warehouse on accuracy of orders.

contracted warehouse on timeliness of deliveries.

32 Responses

Please rate your overall experience with your TDA contracted warehouse on customer service from drivers.