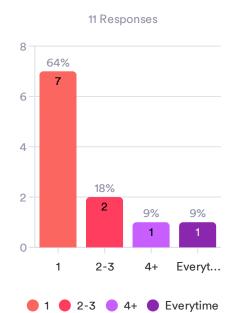

If yes to the previous question, please provide the frequency in occurrence.

Please rate the typical condition of your USDA Foods upon exchange from the TDA contracted warehouse.

NO

Have you ever received an invoice prior to actually receiving delivery (or pick-up) of the USDA Foods?