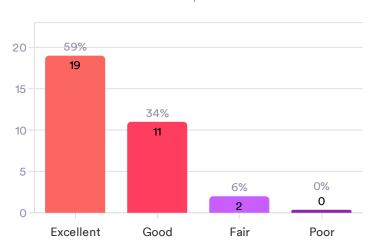

Please rate your overall experience with your TDA contracted warehouse on timeliness of deliveries.

32 Responses

Please rate your overall experience with your TDA contracted warehouse on customer service from customer service representatives.