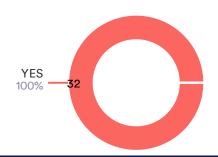

Does the TDA contracted warehouse provide a Bill of Lading for signature at the time of delivery/pick-up to validate your order's accuracy for every order?

32 Responses

100% 30 32 20 10 0% 0

YES NO

Has a TDA contracted warehouse staffer ever rushed or denied you the time to review the order/inspect the shipment before signing the Bill of Lading?

If yes to the previous question, please provide the frequency in occurrence.

Please rate the typical condition of your USDA Foods upon exchange from the TDA contracted warehouse.

NO

Have you ever received an invoice prior to actually receiving delivery (or pick-up) of the USDA Foods?